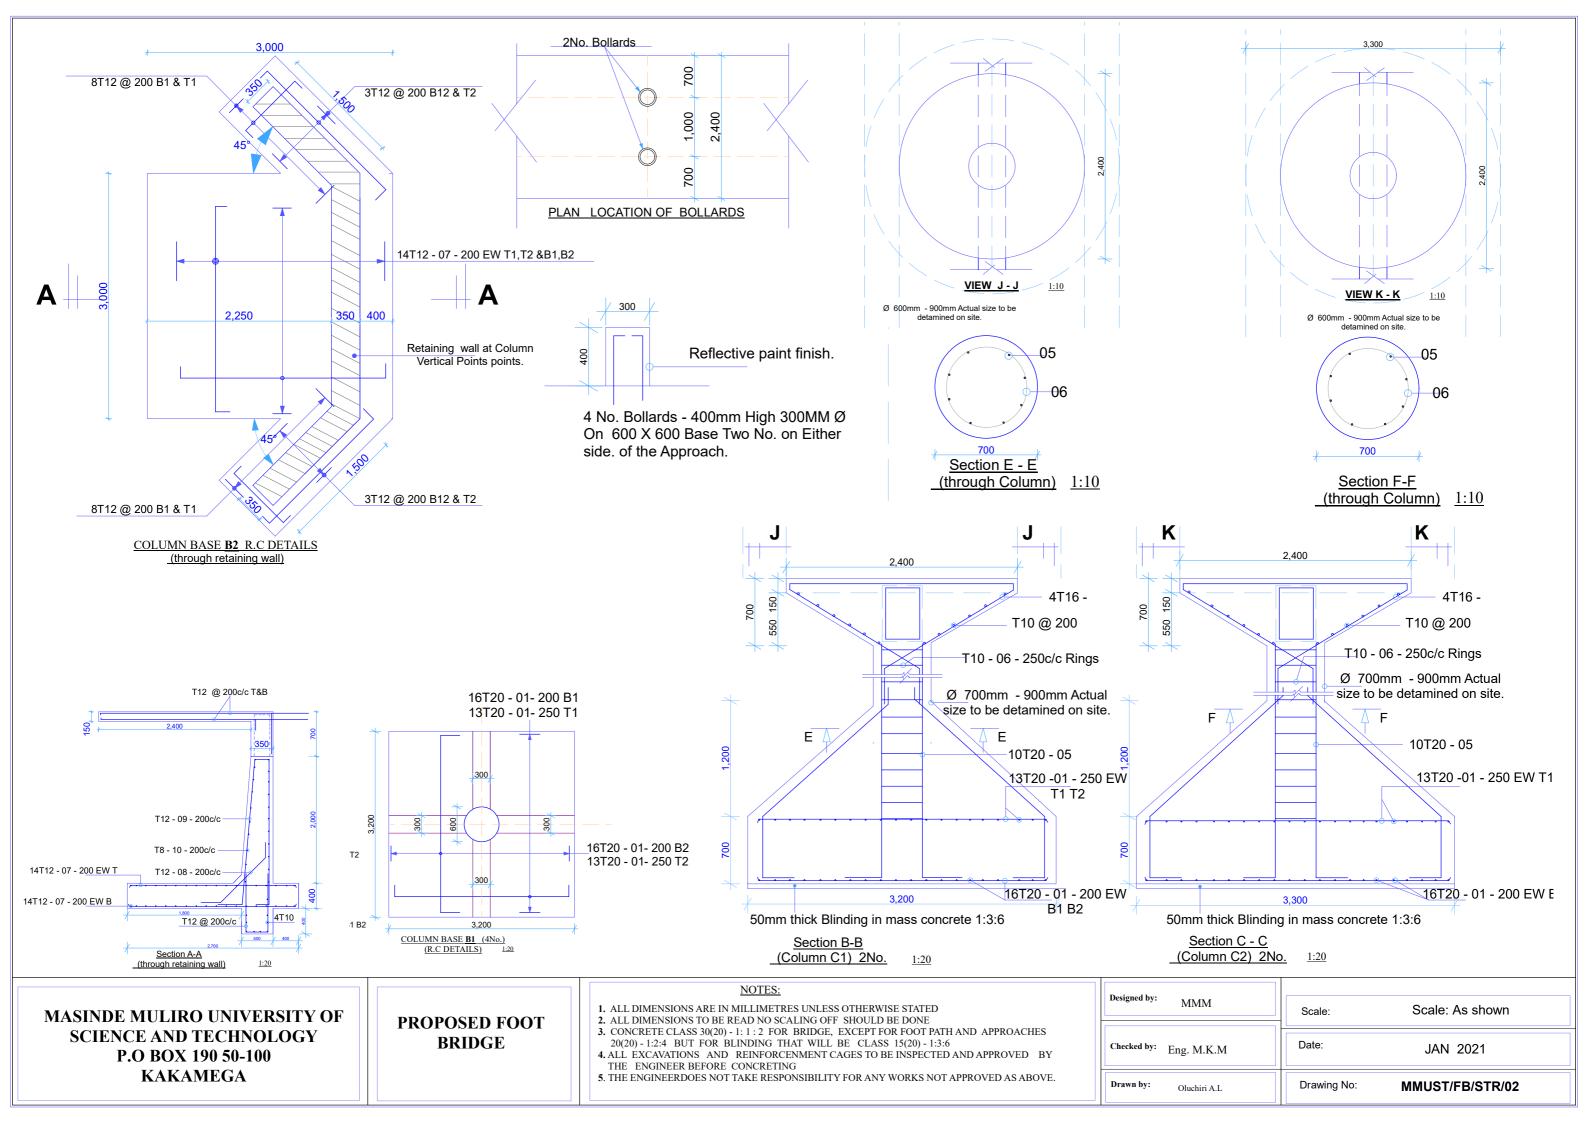

MASINDE MULIRO UNIVERSITY OF SCIENCE AND TECHNOLOGY P.O BOX 190 50-100 KAKAMEGA

PROPOSED FOOT BRIDGE

- 1. ALL DIMENSIONS ARE IN MILLIMETRES UNLESS OTHERWISE STATED
- 2. ALL DIMENSIONS TO BE READ NO SCALING OFF SHOULD BE DONE
- 3. CONCRETE CLASS 30(20) 1: 1: 2 FOR BRIDGE, EXCEPT FOR FOOT PATH AND APPROACHES 20(20) 1:2:4 BUT FOR BLINDING THAT WILL BE CLASS 15(20) 1:3:6
  4. ALL EXCAVATIONS AND REINFORCENMENT CAGES TO BE INSPECTED AND APPROVED BY
- 4. ALL EXCAVATIONS AND REINFORCENMENT CAGES TO BE INSPECTED AND APPROVED B THE ENGINEER BEFORE CONCRETING
- 5. THE ENGINEERDOES NOT TAKE RESPONSIBILITY FOR ANY WORKS NOT APPROVED AS ABOVE.

| Designed by: MMM       | Scale:      | Scale: As shown |
|------------------------|-------------|-----------------|
| Checked by: Eng. M.K.M | Date:       | JAN 2021        |
| Drawn by: Oluchiri A.L | Drawing No: | MMUST/FB/STR/01 |