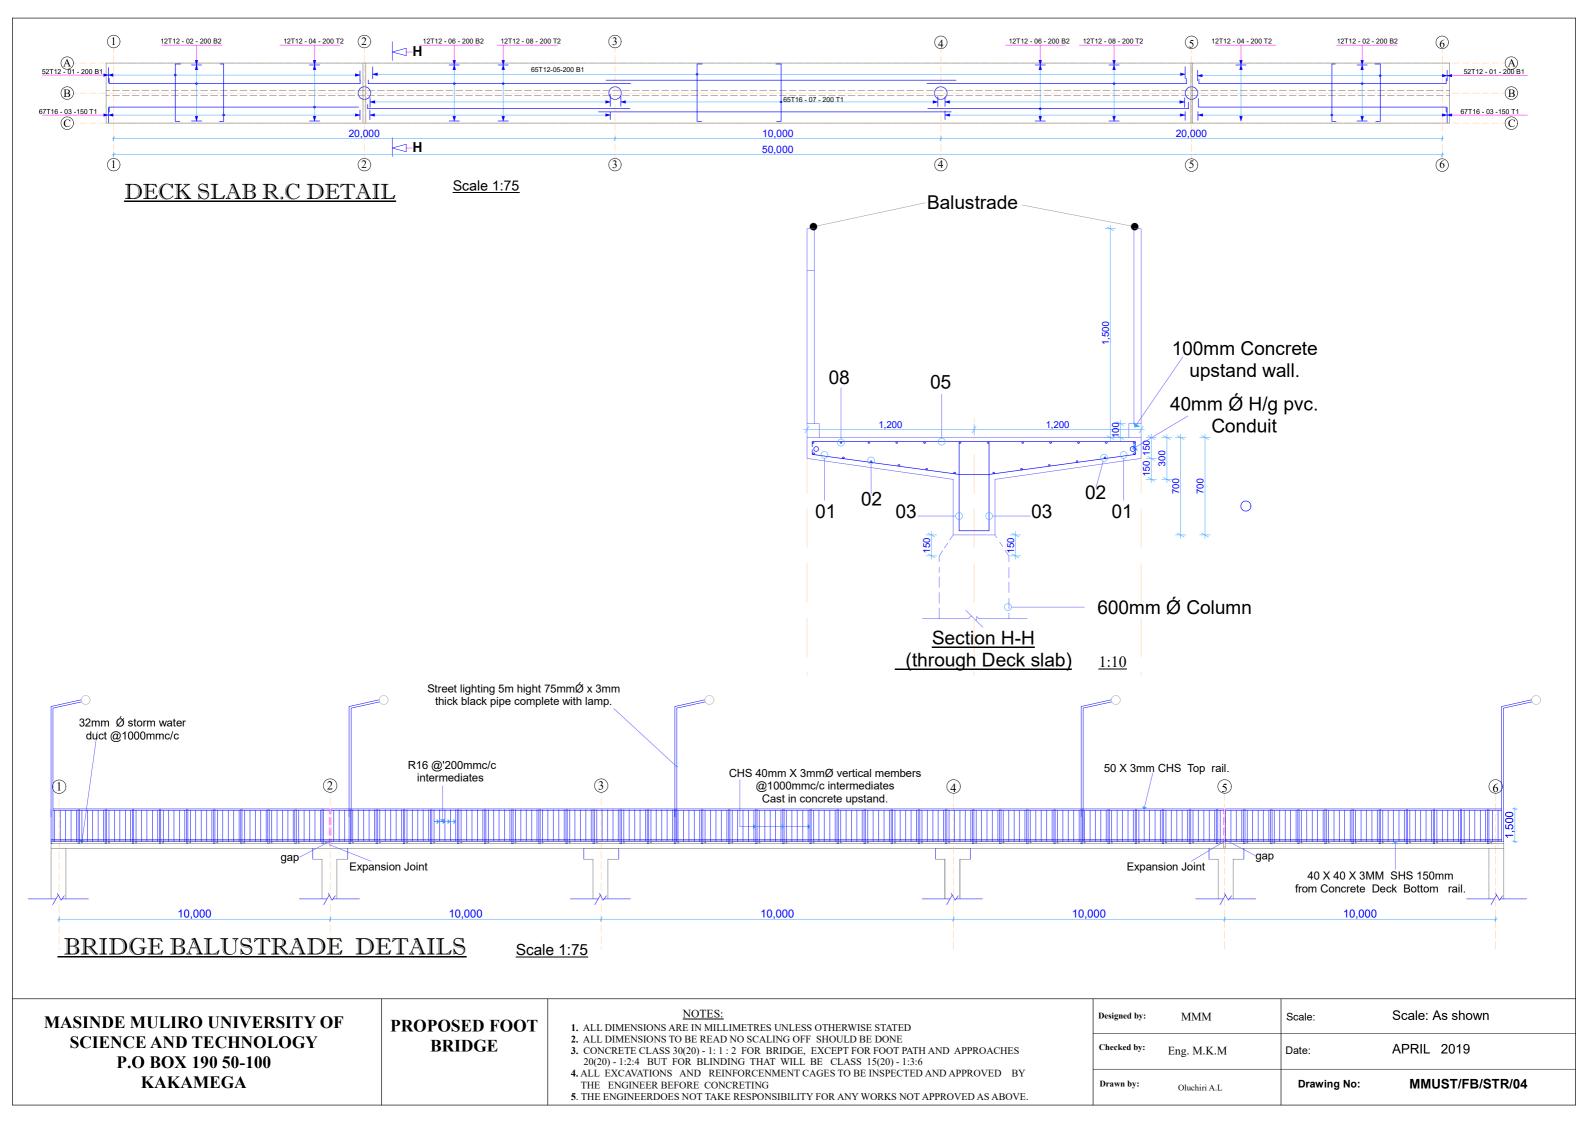

MASINDE MULIRO UNIVERSITY OF SCIENCE AND TECHNOLOGY P.O BOX 190 50-100 KAKAMEGA

PROPOSED FOOT BRIDGE

- 1. ALL DIMENSIONS ARE IN MILLIMETRES UNLESS OTHERWISE STATED
- 2. ALL DIMENSIONS TO BE READ NO SCALING OFF SHOULD BE DONE
- 3. CONCRETE CLASS 30(20) 1: 1: 2 FOR BRIDGE, EXCEPT FOR FOOT PATH AND APPROACHES 20(20) 1:2:4 BUT FOR BLINDING THAT WILL BE CLASS 15(20) 1:3:6
  4. ALL EXCAVATIONS AND REINFORCENMENT CAGES TO BE INSPECTED AND APPROVED BY
- 4. ALL EXCAVATIONS AND REINFORCENMENT CAGES TO BE INSPECTED AND APPROVED B THE ENGINEER BEFORE CONCRETING
- 5. THE ENGINEERDOES NOT TAKE RESPONSIBILITY FOR ANY WORKS NOT APPROVED AS ABOVE.

| Designed by: MMM       | Scale:      | Scale: As shown |
|------------------------|-------------|-----------------|
| Checked by: Eng. M.K.M | Date:       | JAN 2021        |
| Drawn by: Oluchiri A.L | Drawing No: | MMUST/FB/STR/01 |