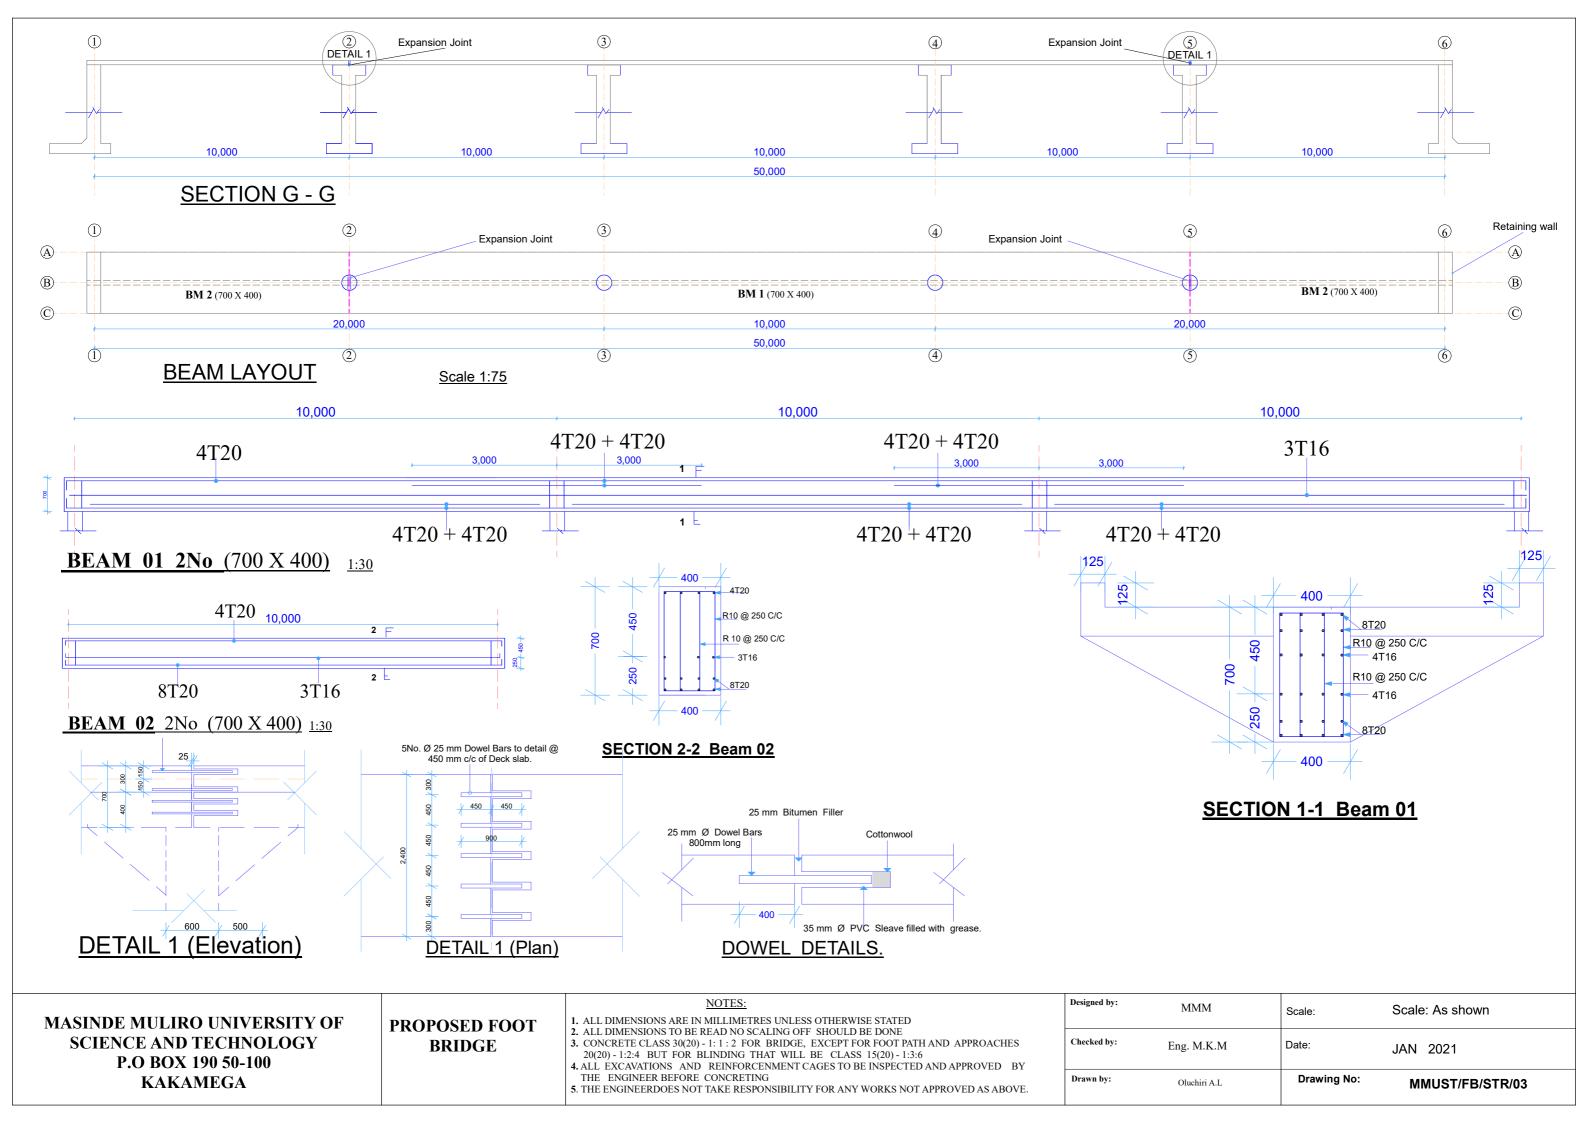

MASINDE MULIRO UNIVERSITY OF SCIENCE AND TECHNOLOGY P.O BOX 190 50-100 KAKAMEGA

PROPOSED FOOT BRIDGE

- 1. ALL DIMENSIONS ARE IN MILLIMETRES UNLESS OTHERWISE STATED
- 2. ALL DIMENSIONS TO BE READ NO SCALING OFF SHOULD BE DONE
- 3. CONCRETE CLASS 30(20) 1: 1: 2 FOR BRIDGE, EXCEPT FOR FOOT PATH AND APPROACHES 20(20) 1:2:4 BUT FOR BLINDING THAT WILL BE CLASS 15(20) 1:3:6
  4. ALL EXCAVATIONS AND REINFORCENMENT CAGES TO BE INSPECTED AND APPROVED BY
- 4. ALL EXCAVATIONS AND REINFORCENMENT CAGES TO BE INSPECTED AND APPROVED B THE ENGINEER BEFORE CONCRETING
- 5. THE ENGINEERDOES NOT TAKE RESPONSIBILITY FOR ANY WORKS NOT APPROVED AS ABOVE.

| Designed by: MMM       | Scale:      | Scale: As shown |
|------------------------|-------------|-----------------|
| Checked by: Eng. M.K.M | Date:       | JAN 2021        |
| Drawn by: Oluchiri A.L | Drawing No: | MMUST/FB/STR/01 |