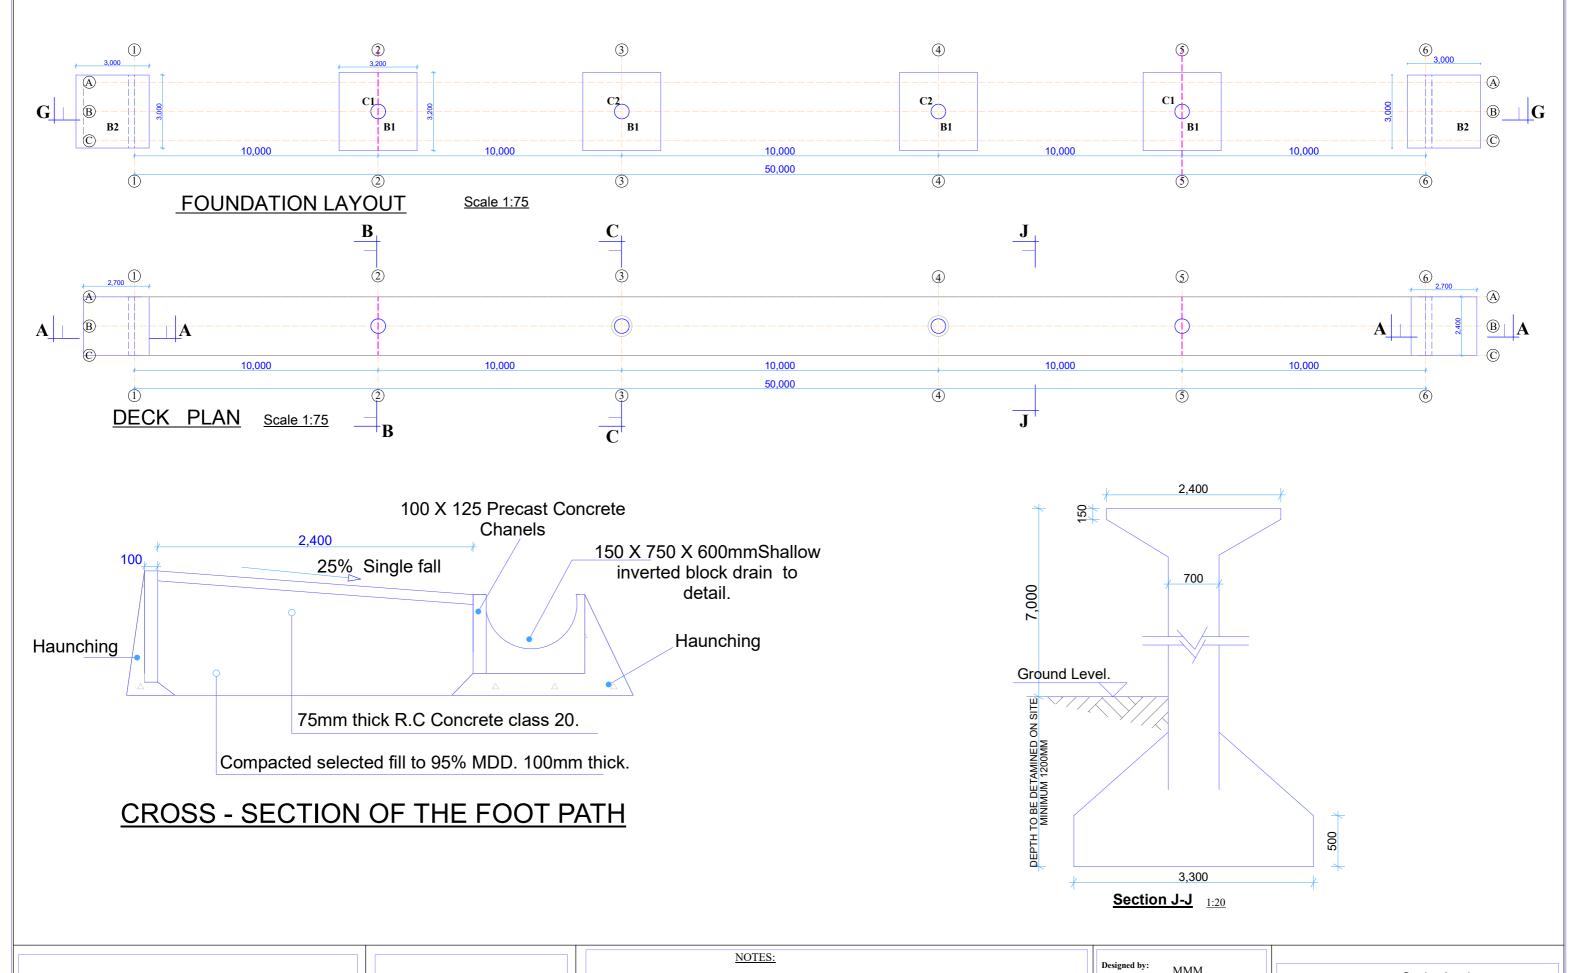

MASINDE MULIRO UNIVERSITY OF SCIENCE AND TECHNOLOGY P.O BOX 190 50-100 KAKAMEGA

PROPOSED FOOT BRIDGE

- 1. ALL DIMENSIONS ARE IN MILLIMETRES UNLESS OTHERWISE STATED
- 2. ALL DIMENSIONS TO BE READ NO SCALING OFF SHOULD BE DONE
- 3. CONCRETE CLASS 30(20) 1: 1: 2 FOR BRIDGE, EXCEPT FOR FOOT PATH AND APPROACHES 20(20) 1:2:4 BUT FOR BLINDING THAT WILL BE CLASS 15(20) 1:3:6
  4. ALL EXCAVATIONS AND REINFORCENMENT CAGES TO BE INSPECTED AND APPROVED BY
- 4. ALL EXCAVATIONS AND REINFORCENMENT CAGES TO BE INSPECTED AND APPROVED B THE ENGINEER BEFORE CONCRETING
- 5. THE ENGINEERDOES NOT TAKE RESPONSIBILITY FOR ANY WORKS NOT APPROVED AS ABOVE.

| Designed by: MMM       | Scale:      | Scale: As shown |
|------------------------|-------------|-----------------|
| Checked by: Eng. M.K.M | Date:       | JAN 2021        |
| Drawn by: Oluchiri A.L | Drawing No: | MMUST/FB/STR/01 |